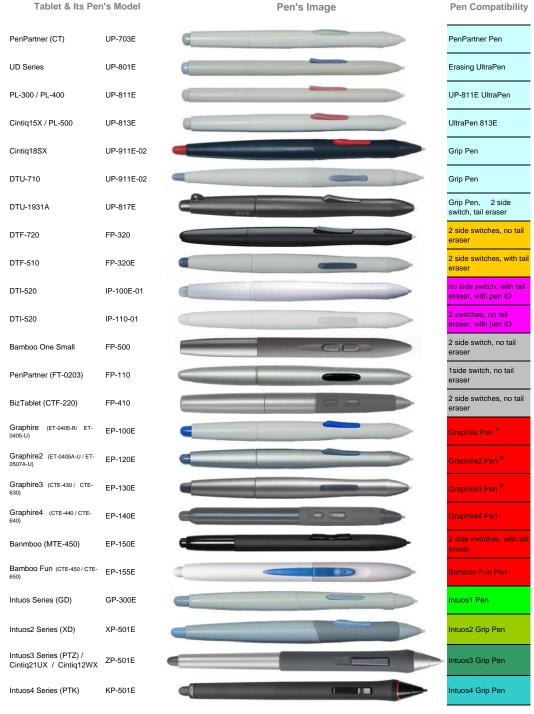

Usually the pens and other accessories are specific to the tablet model they come with. But there are exceptions. For the pens marked with the same color on "Pen Compatibility" column in this web page, they are interchangeable. Pens marked with different colors are not interchangeable.

The pens for Intuos1, Intuos2, Intuos3 and Intuos4 are not interchangeable. Intuos4 supports only Intuos4 input devices such as the Intuos4 Grip Pen, Intuos4 Mouse, etc. Similarly, Intuos4 input devices cannot be used with non-Intuos4 tablets.

Banmboo or Banmboo Fun pen can work on Graphire1,2,3,4 tablet.

The pen for Graphire1, Graphire2, Graphire3 and Graphire4 can be recognized by any of the four types of tablets. That is to say the pens are interchangeable. Mice for Graphire4 are interchangeable. Mice for Graphire4 are interchangeable. Mice for Graphire6, Graphire6 can be recognized by Graphire1 and Graphire1 or Graphire6 cannot be recognized by Graphire1 or Graphire2 tablets.

There are some differences between similar models sold in Asia Pacific region and other regions (North America, Europe, Japan, China). Only the Asia Pacific models and specifications are shown in this chart.